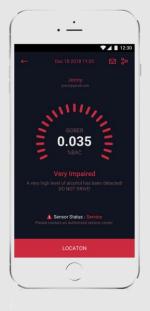

## iSOBER mobile app.

[Patent Pending] Self Diagnosis System (SDS) Sensor quality will be checked automatically and will give a message on an App.

Camera mode ON/OFF Verify your actual testing by the picture of subject's face