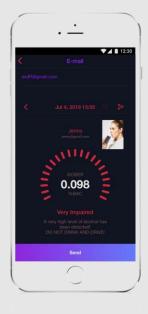

sible to manage a data and share by SMS, SNS and e-mail.

### **Key features**

- Connecting with iSOBER app. or using as "Standalone" mode without connecting with an app.
- The enhanced quality check function "[Patent Pending] Self Diagnosis System(SDS)" on an app. will verify the quality of breathalyzer's sensor and will make sure the accurate and reliable test result.

#### Sentech Korea Corp.

21-6 Jimokro 75 gil, Paju-si, Gyeonggi-Do, 10880, Republic of Korea

Tel. 82-31-8071-4400 / Fax. 82-31-8071-4411 / sentech@sentechkorea.com / www.sentechkorea.com



## iSOBER mobile app.



[Patent Pending] Self Diagnosis System (SDS) Sensor quality will be checked automatically and will give a message on an App.



Camera mode ON/OFF Verify your actual testing by the picture of subject's face



Sharing result by SNS,SMS and e-mail With your friends and family

## Spec.

| Sensor Type            | Fuel Cell sensor                                                                  |
|------------------------|-----------------------------------------------------------------------------------|
| Battery                | AAA Alkaline Battery 2EA                                                          |
| Weight                 | 83g (Including batteries)                                                         |
| Size (mm)              | 97.5(Height) X 53.8(Width) X 18(Thickness)                                        |
| Display range          | 0.00 ~ 5.00 g/l (‰)<br>0.00 ~ 0.50 %BAC<br>0.00 ~ 2.50 mg/l<br>000 ~ 500 mg/l00mL |
| Warming up time        | 5 sec ~ 120 sec