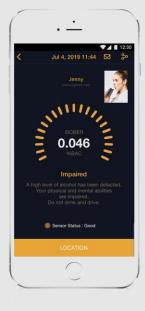

## iSOBER mobile app.

[Patent Pending] Self Diagnosis System (SDS) Sensor quality will be checked automatically and will give a message on an App.

Camera mode ON/OFF Verify your actual testing by the picture of subject's face