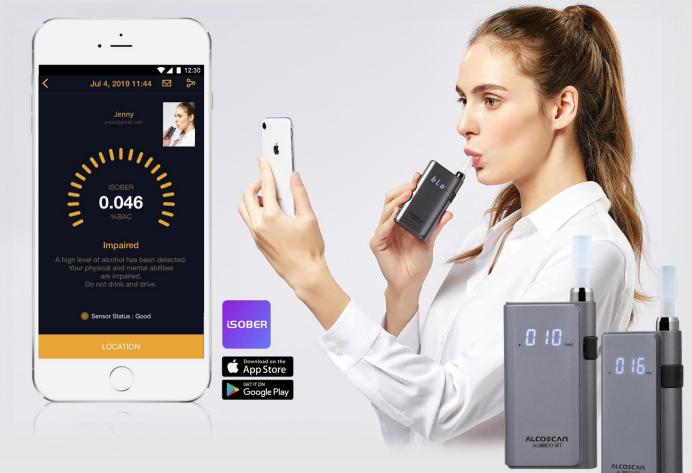

## **Smartphone connectable Breathalyzer**

# AL8800 BT

## ALCOSCAN AL8800BT

is a breathalyzer which can connectable with smartphone app. iSOBER via Bluetooth BLE function, so possible to manage a data and share by SMS, SNS and e-mail.

### **Key features**

- Connecting with iSOBER app. or using as "Standalone" mode without connecting with an app.
- The enhanced quality check function "[Patent Pending] Self Diagnosis System(SDS)" on an app. will verify the quality of breathalyzer's sensor and will make sure the accurate and reliable test result.

## iSOBER mobile app.

[Patent Pending] Self Diagnosis System (SDS) Sensor quality will be checked automatically and will give a message on an App.

Camera mode ON/OFF Verify your actual testing by the picture of subject's face

Sharing result by SNS,SMS and e-mail With your friends and family